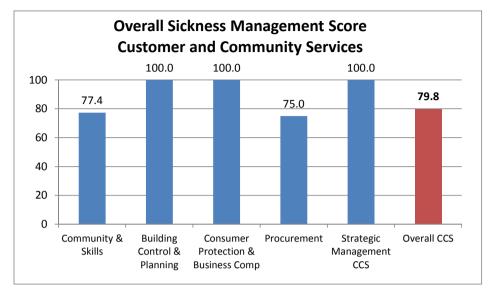

## **Overall Sickness Management Score per Division within the Directorates - April 2015**

|                                         |                                          | Policy Score<br>(50% Weighting) | Attending Course<br>Score<br>(25% Weighting) | Occupational Health<br>Score<br>(25% Weighting) | Total Score |
|-----------------------------------------|------------------------------------------|---------------------------------|----------------------------------------------|-------------------------------------------------|-------------|
| Chief<br>Executive                      | Chief Executive Office                   | -                               | -                                            | -                                               | 100.0       |
|                                         | Policy                                   | 0.0                             | 25.0                                         | 25.0                                            | 50.0        |
|                                         | Communications                           | -                               | 25.0                                         | -                                               | 100.0       |
|                                         | Professional Services                    | 37.5                            | 25.0                                         | 25.0                                            | 87.5        |
|                                         | Overall CE                               | 30.0                            | 25.0                                         | 25.0                                            | 80.0        |
| Customer &<br>Community<br>Services     | Community & Skills                       | 28.3                            | 25.0                                         | 24.1                                            | 77.4        |
|                                         | Building Control & Planning              | 50.0                            | 25.0                                         | 25.0                                            | 100.0       |
|                                         | Consumer Protection & Business Comp      | -                               | 25.0                                         | 25.0                                            | 100.0       |
|                                         | Procurement                              | 25.0                            | -                                            | 25.0                                            | 75.0        |
|                                         | Strategic Management CCS                 | -                               | -                                            | -                                               | 100.0       |
|                                         | Overall CCS                              | 30.3                            | 25.0                                         | 24.5                                            | 79.8        |
| Resources,<br>Housing &<br>Regeneration | Finance & Audit                          | 50.0                            | 25.0                                         | 25.0                                            | 100.0       |
|                                         | Housing & Environment                    | 9.5                             | 25.0                                         | 25.0                                            | 59.5        |
|                                         | Assets, Infrastructure & Regeneration    | 31.3                            | 25.0                                         | 25.0                                            | 81.3        |
|                                         | Strategic Management RHR                 | -                               | -                                            | -                                               | 100.0       |
|                                         | Overall RHR                              | 17.7                            | 25.0                                         | 25.0                                            | 67.7        |
| Wellbeing                               | Early Years, School Srvs & Special Needs | 16.7                            | 25.0                                         | 25.0                                            | 66.7        |
|                                         | Adult Social Care                        | 32.6                            | 23.5                                         | 24.4                                            | 80.5        |
|                                         | Children & Families                      | 23.7                            | 23.9                                         | 24.5                                            | 72.1        |
|                                         | Public Health                            | 50.0                            | 25.0                                         | 25.0                                            | 100.0       |
|                                         | Strategic Management WB                  | 25.0                            | -                                            | 25.0                                            | 75.0        |
|                                         | Overall WB                               | 28.6                            | 23.8                                         | 24.5                                            | 76.9        |
| SBC Overall                             |                                          | 26.9                            | 24.3                                         | 24.6                                            | 75.7        |