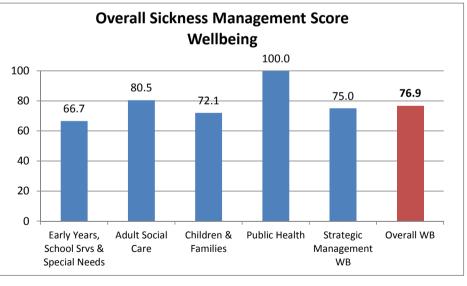

## **Overall Sickness Management Score per Division within the Directorates - April 2015**

|                                         |                                          | Policy Score<br>(50% Weighting) | Attending Course<br>Score<br>(25% Weighting) | Occupational Health<br>Score<br>(25% Weighting) | Total Score |
|-----------------------------------------|------------------------------------------|---------------------------------|----------------------------------------------|-------------------------------------------------|-------------|
| Chief<br>Executive                      | Chief Executive Office                   | -                               | -                                            | -                                               | 100.0       |
|                                         | Policy                                   | 0.0                             | 25.0                                         | 25.0                                            | 50.0        |
|                                         | Communications                           | -                               | 25.0                                         | -                                               | 100.0       |
|                                         | Professional Services                    | 37.5                            | 25.0                                         | 25.0                                            | 87.5        |
|                                         | Overall CE                               | 30.0                            | 25.0                                         | 25.0                                            | 80.0        |
| Customer &<br>Community<br>Services     | Community & Skills                       | 28.3                            | 25.0                                         | 24.1                                            | 77.4        |
|                                         | Building Control & Planning              | 50.0                            | 25.0                                         | 25.0                                            | 100.0       |
|                                         | Consumer Protection & Business Comp      | -                               | 25.0                                         | 25.0                                            | 100.0       |
|                                         | Procurement                              | 25.0                            | -                                            | 25.0                                            | 75.0        |
|                                         | Strategic Management CCS                 | -                               | -                                            | -                                               | 100.0       |
|                                         | Overall CCS                              | 30.3                            | 25.0                                         | 24.5                                            | 79.8        |
| Resources,<br>Housing &<br>Regeneration | Finance & Audit                          | 50.0                            | 25.0                                         | 25.0                                            | 100.0       |
|                                         | Housing & Environment                    | 9.5                             | 25.0                                         | 25.0                                            | 59.5        |
|                                         | Assets, Infrastructure & Regeneration    | 31.3                            | 25.0                                         | 25.0                                            | 81.3        |
|                                         | Strategic Management RHR                 | -                               | -                                            | -                                               | 100.0       |
|                                         | Overall RHR                              | 17.7                            | 25.0                                         | 25.0                                            | 67.7        |
| Wellbeing                               | Early Years, School Srvs & Special Needs | 16.7                            | 25.0                                         | 25.0                                            | 66.7        |
|                                         | Adult Social Care                        | 32.6                            | 23.5                                         | 24.4                                            | 80.5        |
|                                         | Children & Families                      | 23.7                            | 23.9                                         | 24.5                                            | 72.1        |
|                                         | Public Health                            | 50.0                            | 25.0                                         | 25.0                                            | 100.0       |
|                                         | Strategic Management WB                  | 25.0                            | -                                            | 25.0                                            | 75.0        |
|                                         | Overall WB                               | 28.6                            | 23.8                                         | 24.5                                            | 76.9        |
| SBC Overall                             |                                          | 26.9                            | 24.3                                         | 24.6                                            | 75.7        |