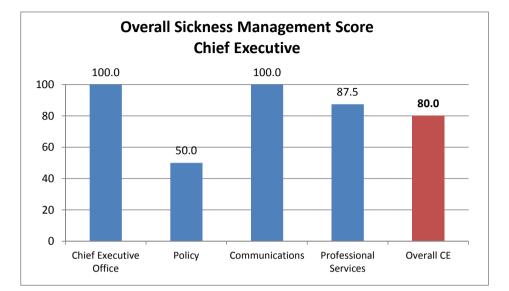

## **Overall Sickness Management Score per Division within the Directorates - April 2015**

|                                         |                                          | Policy Score<br>(50% Weighting) | Attending Course<br>Score<br>(25% Weighting) | Occupational Health<br>Score<br>(25% Weighting) | Total Score |
|-----------------------------------------|------------------------------------------|---------------------------------|----------------------------------------------|-------------------------------------------------|-------------|
| Chief<br>Executive                      | Chief Executive Office                   | -                               | -                                            | -                                               | 100.0       |
|                                         | Policy                                   | 0.0                             | 25.0                                         | 25.0                                            | 50.0        |
|                                         | Communications                           | -                               | 25.0                                         | -                                               | 100.0       |
|                                         | Professional Services                    | 37.5                            | 25.0                                         | 25.0                                            | 87.5        |
|                                         | Overall CE                               | 30.0                            | 25.0                                         | 25.0                                            | 80.0        |
| Customer &<br>Community<br>Services     | Community & Skills                       | 28.3                            | 25.0                                         | 24.1                                            | 77.4        |
|                                         | Building Control & Planning              | 50.0                            | 25.0                                         | 25.0                                            | 100.0       |
|                                         | Consumer Protection & Business Comp      | -                               | 25.0                                         | 25.0                                            | 100.0       |
|                                         | Procurement                              | 25.0                            | -                                            | 25.0                                            | 75.0        |
|                                         | Strategic Management CCS                 | -                               | -                                            | -                                               | 100.0       |
|                                         | Overall CCS                              | 30.3                            | 25.0                                         | 24.5                                            | 79.8        |
| Resources,<br>Housing &<br>Regeneration | Finance & Audit                          | 50.0                            | 25.0                                         | 25.0                                            | 100.0       |
|                                         | Housing & Environment                    | 9.5                             | 25.0                                         | 25.0                                            | 59.5        |
|                                         | Assets, Infrastructure & Regeneration    | 31.3                            | 25.0                                         | 25.0                                            | 81.3        |
|                                         | Strategic Management RHR                 | -                               | -                                            | -                                               | 100.0       |
|                                         | Overall RHR                              | 17.7                            | 25.0                                         | 25.0                                            | 67.7        |
| Wellbeing                               | Early Years, School Srvs & Special Needs | 16.7                            | 25.0                                         | 25.0                                            | 66.7        |
|                                         | Adult Social Care                        | 32.6                            | 23.5                                         | 24.4                                            | 80.5        |
|                                         | Children & Families                      | 23.7                            | 23.9                                         | 24.5                                            | 72.1        |
|                                         | Public Health                            | 50.0                            | 25.0                                         | 25.0                                            | 100.0       |
|                                         | Strategic Management WB                  | 25.0                            | -                                            | 25.0                                            | 75.0        |
|                                         | Overall WB                               | 28.6                            | 23.8                                         | 24.5                                            | 76.9        |
| SBC Overall                             |                                          | 26.9                            | 24.3                                         | 24.6                                            | 75.7        |